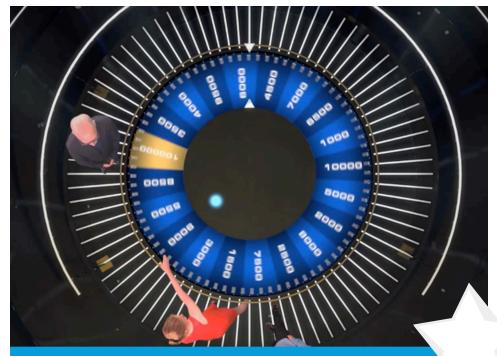

## **BEAT THE WHEEL**

To do so, they must answer 10 multiple choice questions and spin the Wheel after each answer: for each right answer, the value picked on the Wheel is multiplied by 10. But for each error, the amount turns to zero... At the end of each round, the contestants are faced with tantalizing cash offers. Will they take the money and run or will they try to beat the Wheel with one last spin, and take home whatever they land on?