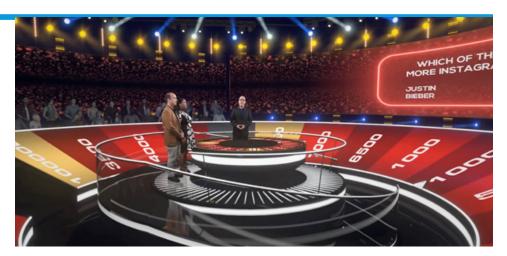

## **BEAT THE WHEEL**

To do so, they must answer 10 multiple choice questions and spin the Wheel after each answer: for each right answer, the value picked on the Wheel is multiplied by 10. But for each error, the amount turns to zero... At the end of each round, the contestants are faced with tantalizing cash offers. Will they take the money and run or will they try to beat the Wheel with one last spin, and take home whatever they land on?