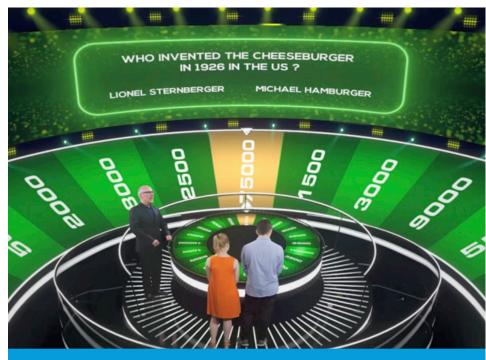

## **BEAT THE WHEEL**

To do so, they must answer 10 multiple choice questions and spin the Wheel after each answer: for each right answer, the value picked on the Wheel is multiplied by 10. But for each error, the amount turns to zero... At the end of each round, the contestants are faced with tantalizing cash offers. Will they take the money and run or will they try to beat the Wheel with one last spin, and take home whatever they land on?